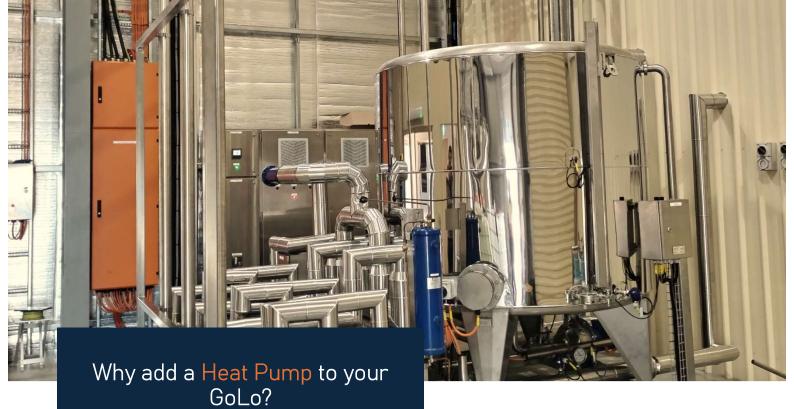

# **Heat Pumps:**

The smart choice for de-alc efficiency

Our Heat Pump system consists of a refrigeration circuit capable of providing both the heating and condensing duties required by the de-alcoholization process.

It removes the need for a steam boiler and chilling plant, making your GoLo equipment selfsufficient and independent.

We don't use any proprietary parts, making maintenance easy and cost-effective.

Contact us to find out more: